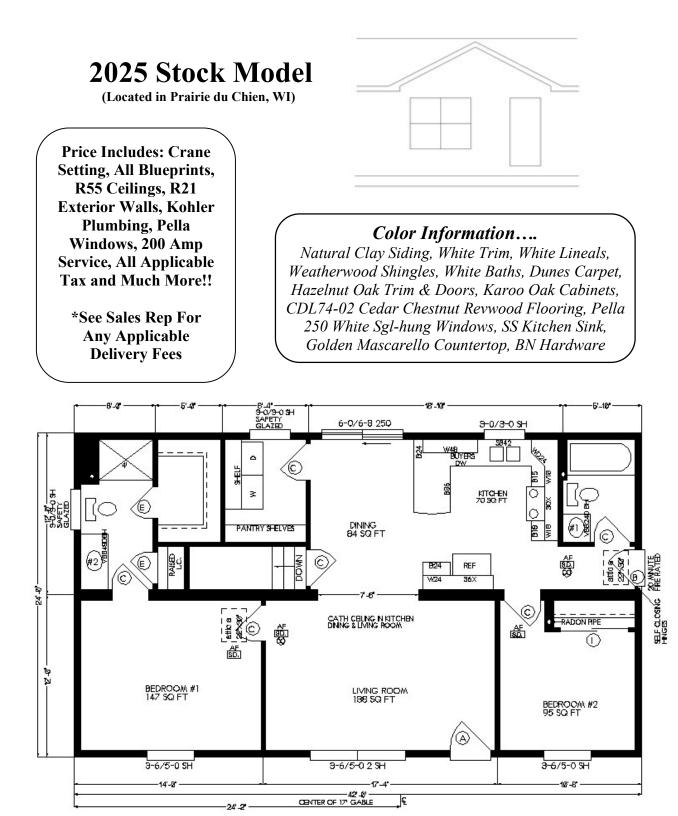

| 75.00        |
| Wire for Elec. Range                     | 175.00       |
| Wire for Future Microwave                | 75.00        |
| Wire For Fan/Light in LR w/Fixture       | 120.00       |
| Rare Vintage Rewood Flooring             | 342.00       |
| Hi-Resolution Kit. Countertops           | 298.00       |
| Rangehood Vented to Exterior             | 200.00       |
| Crown Molding (21')                      | 420.00       |
| Subway Tile Kit. Backsplash              | 595.00       |
| Kohler Pull-down Kit. Faucet (CP)        | 255.00       |
| Extra 3/4 Bath                           | 2,450.00     |
| Vanity Drawer Bases                      | 296.00       |
| Laundry Area Hook-ups                    | 428.00       |

## Total With Options Shown: \$124,890.00

Feb225 2025